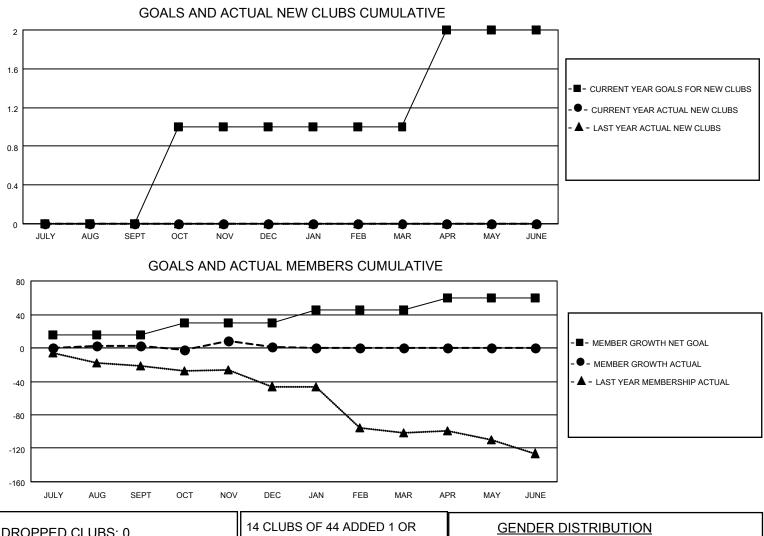

## LOCATION MISSOURI

District 26 M5

Results as of: 12/31/2021

| Clubs                 |               |           |               | Members               |                       |                         |                                                    |
|-----------------------|---------------|-----------|---------------|-----------------------|-----------------------|-------------------------|----------------------------------------------------|
| RESULTS FOR 2021-2022 |               |           |               | RESULTS FOR 2021-2022 |                       |                         |                                                    |
| QUARTER               | NEW CLUB GOAL | NEW CLUBS | DROPPED CLUBS | QUARTER MEMB          | ER GROWTH NET<br>GOAL | MEMBER GROWTH<br>ACTUAL | DROPPED<br>MEMBERS ACTUAL<br>(including transfers) |
| JULY/AUG/SEPT         | 0             | 0         | 0             | JULY/AUG/SEPT         | 15                    | 24                      | 20                                                 |
| OCT/NOV/DEC           | 1             | 0         | 0             | OCT/NOV/DEC           | 15                    | 24                      | 19                                                 |
| JAN/FEB/MAR           | 0             | 0         | 0             | JAN/FEB/MAR           | 15                    | 0                       | 0                                                  |
| APR/MAY/JUNE          | 1             | 0         | 0             | APR/MAY/JUNE          | 15                    | 0                       | 0                                                  |

| DROPPED CLUBS: 0 |    | 14 CLUBS OF 44 ADDED 1 OR<br>MORE NEW MEMBERS | GENDER DISTRIBUTION                 |              |
|------------------|----|-----------------------------------------------|-------------------------------------|--------------|
|                  |    |                                               | MALE                                | 652 (68.42%) |
|                  |    |                                               | FEMALE                              | 301 (31.58%) |
| DROPPED MEMBERS  |    |                                               | NON BINARY                          | 0 (0.00%)    |
|                  | -  |                                               | PREFER NOT TO ANSWER                | 0 (0.00%)    |
| DECEASED         | 5  |                                               |                                     |              |
| CLUB CANCELLED   | 0  | CLICK HERE FOR CUMULATIVE                     | TOTAL FAMILY UNIT MEMBERS           | s 205        |
| OTHER            | 34 | MEMBERSHIP DATA                               |                                     |              |
| TOTAL            | 39 |                                               | FAMILY MEMBERS PAYING HALF DUES 106 |              |
|                  |    |                                               |                                     |              |
|                  |    |                                               |                                     |              |